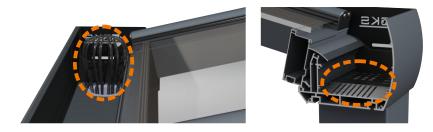

**100% Waterproofing** Thanks To Special Dropper Design

System Assembly Under The Roof Without Piercing Groove Profile It Compresses The Glass And Provides High Insulation Without The Need for Screwing Thanks To the Serrated Grip And Cover Special Design Of BKS Stainless And Plastic Options Thanks To Gutter Strainers, Rain Gutters And Drain Pipes Do Not Clog