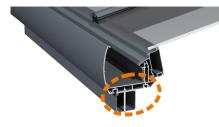

Thanks To The Covered Column Profile And Plastic Pipe Silently Discharges The Water Accumulating In The Gutters

High Waterproofing By Groove And Special Caps

Thanks to Adjustable Roof Angle Adjustment Profile Roof Gutter Profile and Wall Fixing Profile **Provides 0-22 Degree Angle** 

Self-Integrated
Light Band System

Thanks To The Column Fixing Apparatus Easier Assembly