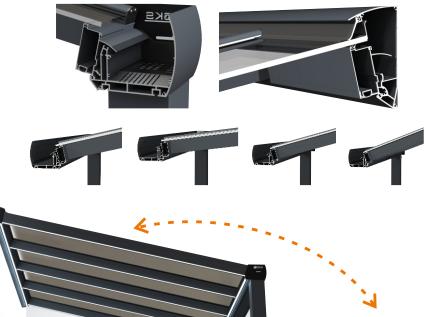

## **BKS** GLASS ROOF (VERANDA) SYSTEMS

GLAZING BALCONY SYSTEM

**BKS GLASS ROOF (VERANDA) SYSTEMS** 

System Manufacturing And Installation Easier Thanks To BKS Glass Roof Accessory Set

**0-30mm Glass**, Polycarbonate And So Forth Are Suitable

**100% Waterproofing** Thanks To Special Dropper Design

System Assembly Under The Roof Without Piercing Groove Profile It Compresses The Glass And Provides High Insulation Without The Need for Screwing Thanks To the Serrated Grip And Cover Special Design Of BKS Stainless And Plastic Options Thanks To Gutter Strainers, Rain Gutters And Drain Pipes Do Not Clog