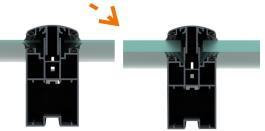

**100% Waterproofing** Thanks To Special Dropper Design

System Assembly Under The Roof Without Piercing Groove Profile It Compresses The Glass And Provides High Insulation Without The Need for Screwing Thanks To the Serrated Grip And Cover Special Design Of BKS Stainless And Plastic Options Thanks To Gutter Strainers, Rain Gutters And Drain Pipes Do Not Clog