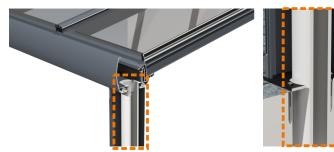

**100% Waterproofing** Thanks To Special Dropper Design

System Assembly Under The Roof Without Piercing Groove Profile It Compresses The Glass And Provides High Insulation Without The Need for Screwing Thanks To the Serrated Grip And Cover Special Design Of BKS Stainless And Plastic Options Thanks To Gutter Strainers, Rain Gutters And Drain Pipes Do Not Clog

Thanks To The Covered Column Profile And Plastic Pipe Silently Discharges The Water Accumulating In The Gutters

High Waterproofing By Groove And Special Caps

Thanks to Adjustable Roof Angle Adjustment Profile Roof Gutter Profile and Wall Fixing Profile **Provides 0-22 Degree Angle** 