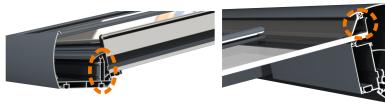

**100% Waterproofing** Thanks To Special Dropper Design

System Assembly Under The Roof Without Piercing Groove Profile It Compresses The Glass And Provides High Insulation Without The Need for Screwing Thanks To the Serrated Grip And Cover Special Design Of BKS Stainless And Plastic Options Thanks To Gutter Strainers, Rain Gutters And Drain Pipes Do Not Clog

Thanks To The Covered Column Profile And Plastic Pipe Silently Discharges The Water Accumulating In The Gutters

High Waterproofing By Groove And Special Caps

Thanks to Adjustable Roof Angle Adjustment Profile Roof Gutter Profile and Wall Fixing Profile **Provides 0-22 Degree Angle** 