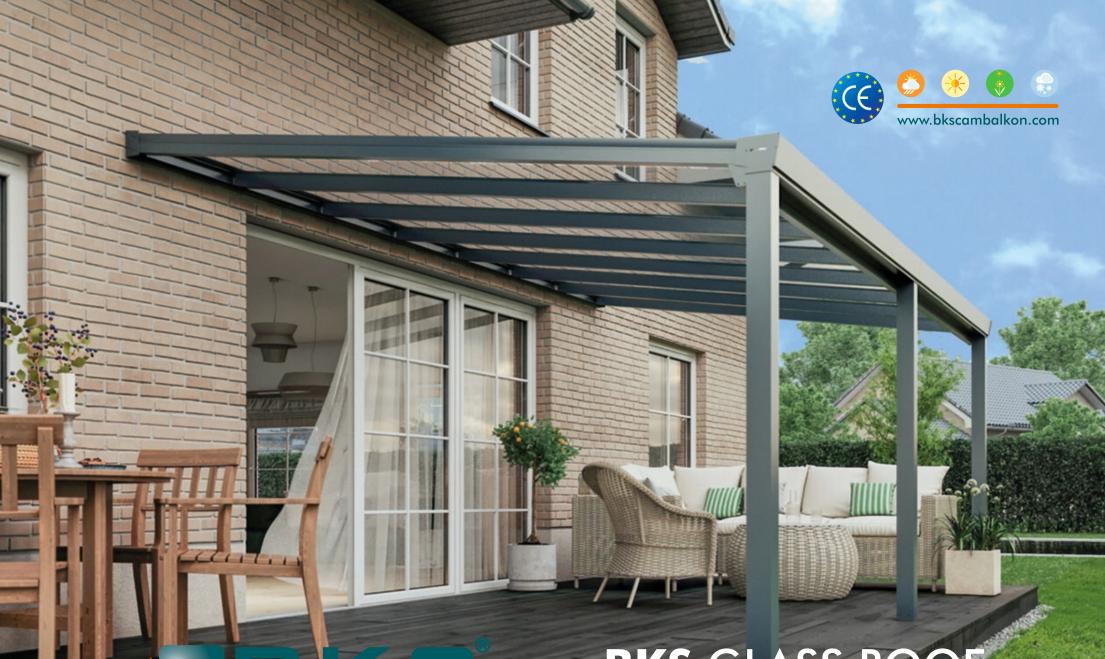

## **BKS** GLASS ROOF (VERANDA) SYSTEMS

GLAZING BALCONY SYSTEM

**BKS GLASS ROOF (VERANDA) SYSTEMS** 

System Manufacturing And Installation Easier Thanks To BKS Glass Roof Accessory Set

**0-30mm Glass**, Polycarbonate And So Forth Are Suitable

**100% Waterproofing** Thanks To Special Dropper Design

System Assembly Under The Roof Without Piercing Groove Profile It Compresses The Glass And Provides High Insulation Without The Need for Screwing Thanks To the Serrated Grip And Cover Special Design Of BKS Stainless And Plastic Options Thanks To Gutter Strainers, Rain Gutters And Drain Pipes Do Not Clog

Thanks To The Covered Column Profile And Plastic Pipe Silently Discharges The Water Accumulating In The Gutters

High Waterproofing By Groove And Special Caps

Thanks to Adjustable Roof Angle Adjustment Profile Roof Gutter Profile and Wall Fixing Profile **Provides 0-22 Degree Angle** 

Self-Integrated
Light Band System

Thanks To The Column Fixing Apparatus Easier Assembly