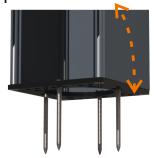

**100% Waterproofing** Thanks To Special Dropper Design

System Assembly Under The Roof Without Piercing Groove Profile It Compresses The Glass And Provides High Insulation Without The Need for Screwing Thanks To the Serrated Grip And Cover Special Design Of BKS Stainless And Plastic Options Thanks To Gutter Strainers, Rain Gutters And Drain Pipes Do Not Clog

Thanks To The Covered Column Profile And Plastic Pipe Silently Discharges The Water Accumulating In The Gutters

High Waterproofing By Groove And Special Caps

Thanks to Adjustable Roof Angle Adjustment Profile Roof Gutter Profile and Wall Fixing Profile **Provides 0-22 Degree Angle** 