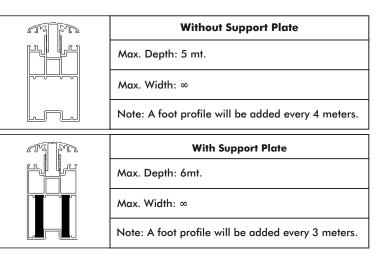

Thanks To The Covered Column Profile And Plastic Pipe Silently Discharges The Water Accumulating In The Gutters

High Waterproofing By Groove And Special Caps

Thanks to Adjustable Roof Angle Adjustment Profile Roof Gutter Profile and Wall Fixing Profile **Provides 0-22 Degree Angle** 