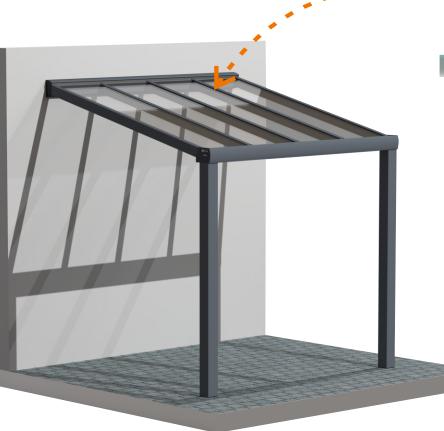

Thanks To The Covered Column Profile And Plastic Pipe Silently Discharges The Water Accumulating In The Gutters

High Waterproofing By Groove And Special Caps

Thanks to Adjustable Roof Angle Adjustment Profile Roof Gutter Profile and Wall Fixing Profile **Provides 0-22 Degree Angle** 

Self-Integrated
Light Band System

Thanks To The Column Fixing Apparatus Easier Assembly