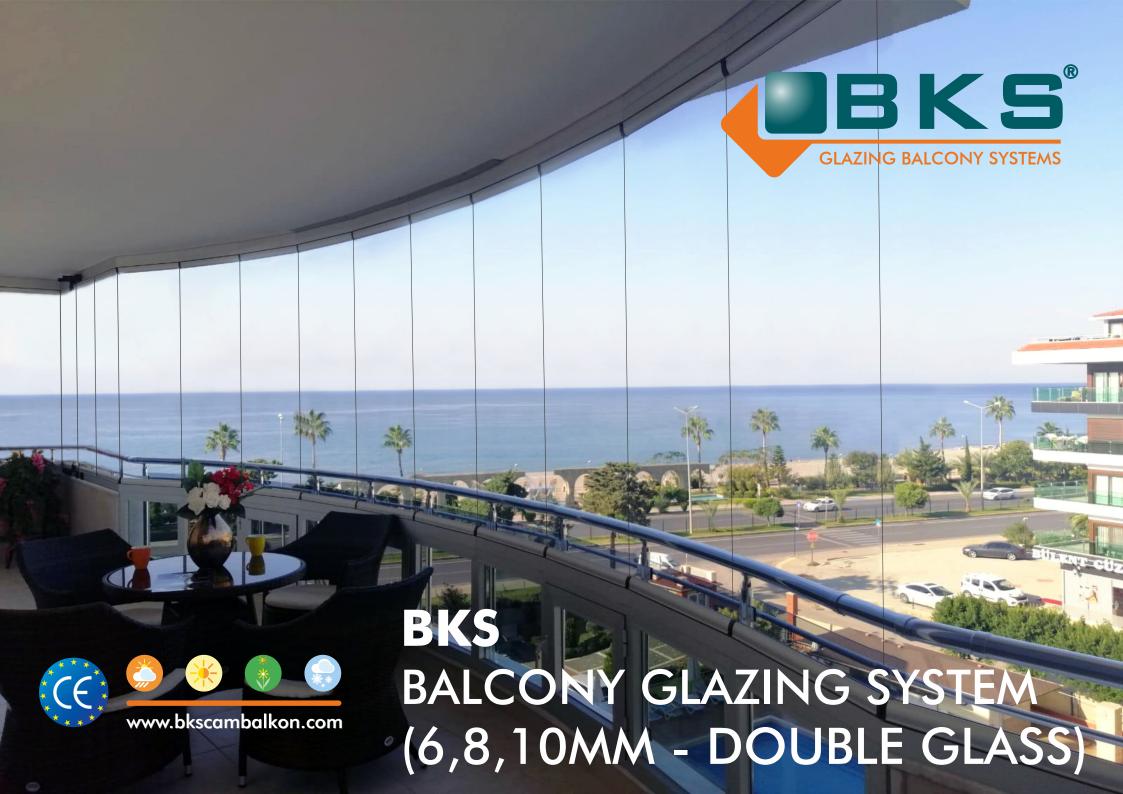

## Places To Use

- \* Balcony \* Terrace \* Porch \* Café
- \* Winter Garden \* Wedding Salon
- \* Office Partitions \* Special Areas.