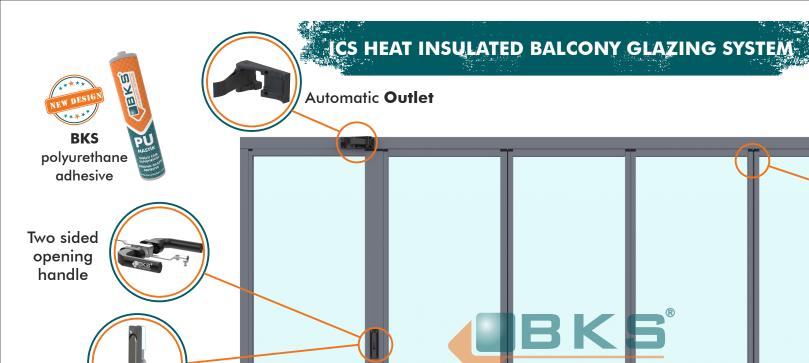

Our products a

BKS polyurethane adhesive hair brush with plastic strip

**Excellent Insulation** 

Multi angle profile

90° degree angle profile

of Warranty

in the appropriate

135° degree angle profile