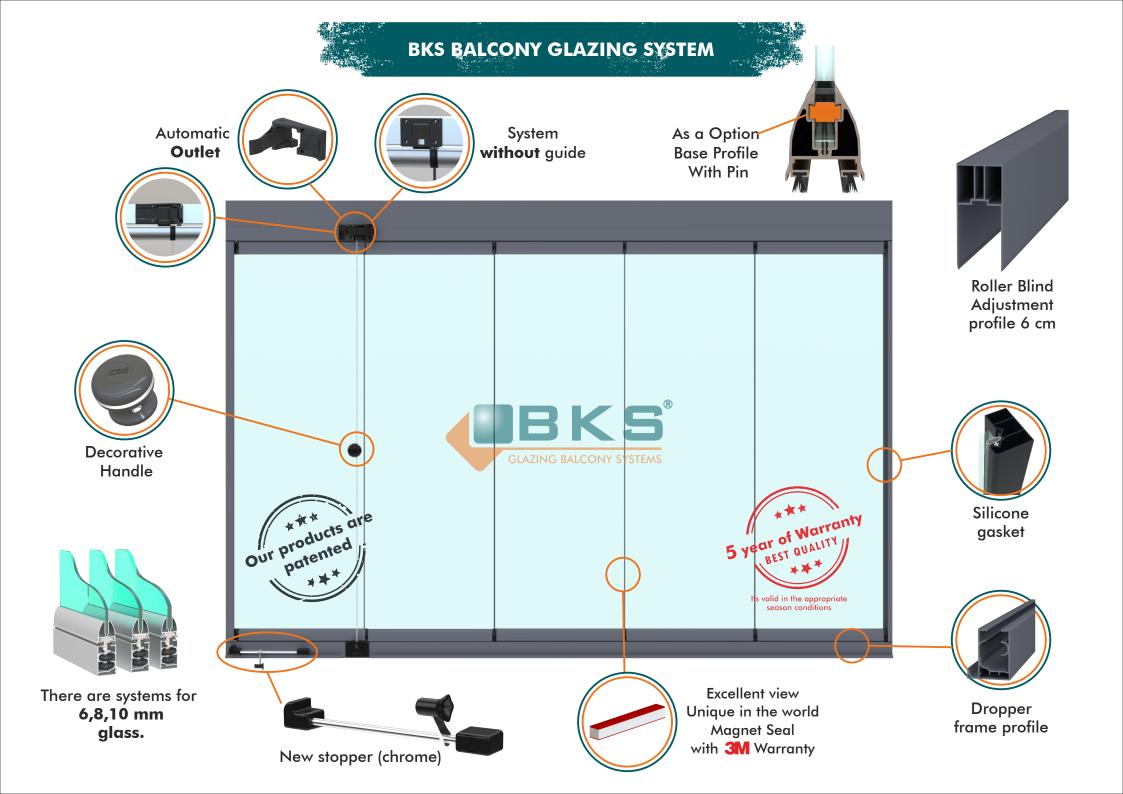

Our products a

BKS polyurethane adhesive hair brush with plastic strip

**Excellent Insulation** 

Multi angle profile

90° degree angle profile

of Warranty

in the appropriate

135° degree angle profile

## Technical Specifications

Glass type: Tempered 6,8,10,30 mm.

Profile color: Mill finish, anodized,

bronze anodized, wood, white and other RAL.

Accessory color: Black, gray.

Latch lock button,

buttonless option

New stopper

(chrome)

Glass seal: Magnet, transparent, aluminum.

Max. panel width: 700 mm.

Max. panel height: 3000 mm.

Max. number of panels: 20.

| SYSTEMS                                    | 155<br>155<br>155<br>155<br>155<br>155 |          | 90       | 90       | 135      |          |
|--------------------------------------------|----------------------------------------|----------|----------|----------|----------|----------|
| BKS BALCONY<br>GLAZING SYSTEM              | <b>②</b>                               | <b>②</b> | •        | •        | •        | •        |
| BKS BALCONY<br>SYSTEM WITH<br>GLASS RAIL   | 8                                      | <b>Ø</b> | <b>②</b> | •        | <b>Ø</b> | <b>Ø</b> |
| BKS BALCONY<br>SYSTEM WITHOUT<br>GUIDE     | •                                      | <b>②</b> | <b>②</b> | <b>②</b> | <b>Ø</b> | <b>②</b> |
| BKS FOLDING<br>SYSTEM WITHOUT<br>THRESHOLD | •                                      | <b>②</b> | <b>②</b> | <b>②</b> | <b>Ø</b> | <b>②</b> |